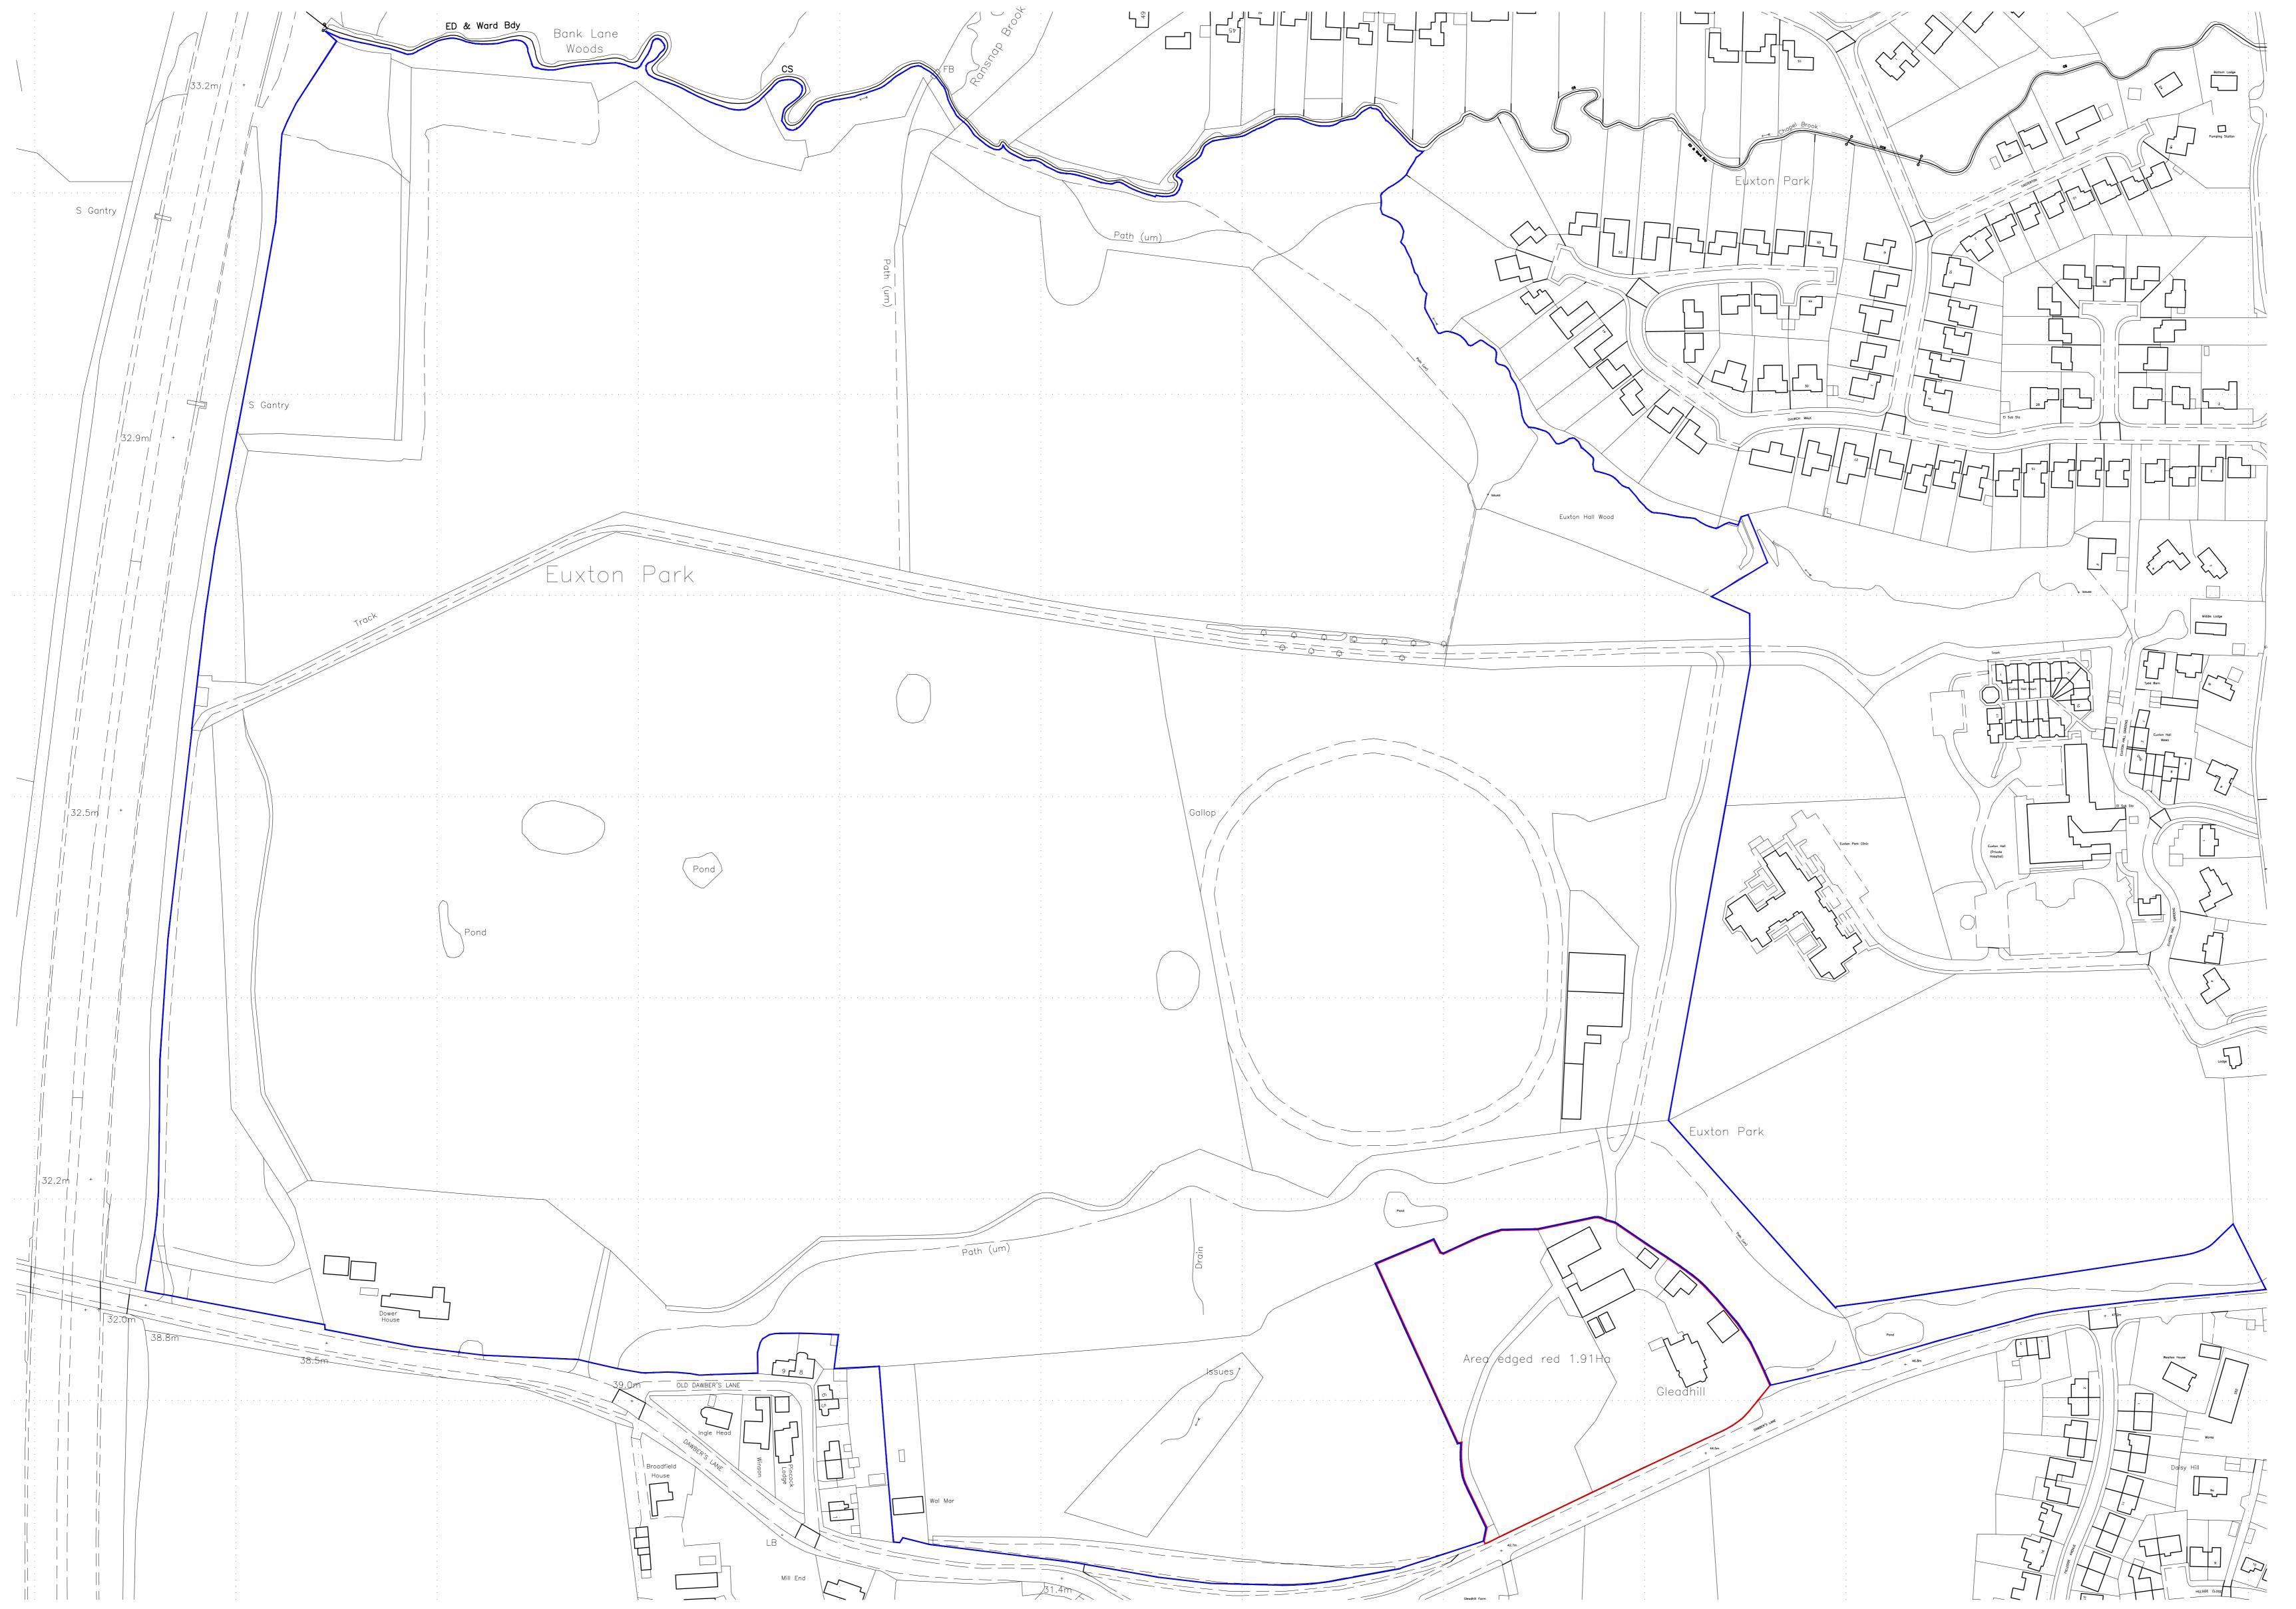

Ordnance Survey (c) Crown Copyright 2016. All rights reserved. Licence number 100022432

0m 125m
Scale: 1:1250

Revision Notes

ARCHITECTURAL CONSULTANTS

CLIENT
Gleadhill House Stud Ltd.

Proposed Demolition of Existing Buildings & Residential Development of 14no

Detached Dwellings & Infrastructure at Gleadhill, Dawbers Lane, Euxton.

DRAWING NAME
Location Plan.

AWN BY DATE DRAWING NUMBER REVIOUS AND A 16/054/L01 -

213 Preston Road, Whittle-le-Woods, Chorley, Lancashire, PR6 7PS **Telephone:** 01257 261555 **Fax:** 01257 267224 **Website:** www.lmparchitects.co.uk